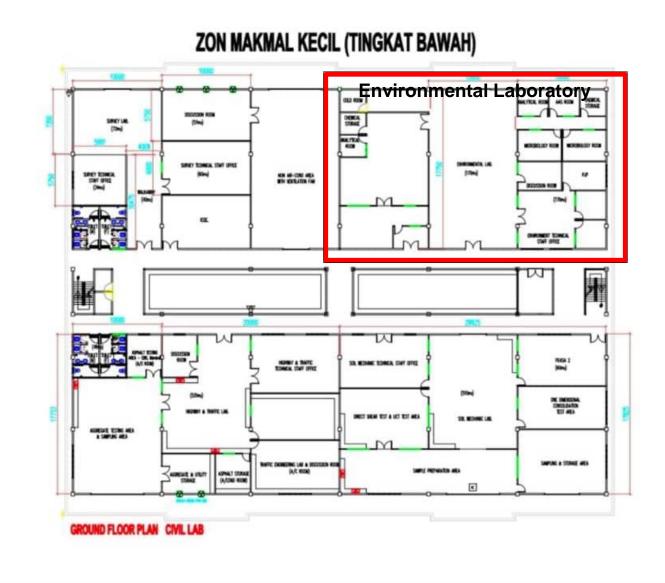

- Experiments are related to the environmental testings.

| No | ltem                 | Quantity | usage     |
|----|----------------------|----------|-----------|
| 23 | PORTABLE DO METER    | 1        | T&L & R&D |
| 24 | PORTABLE PH METER    | 1        | T&L & R&D |
| 25 | COLORIMETER          | 1        | T&L & R&D |
| 26 | PORTABLE AIR SAMPLER | 1        | T&L & R&D |
| 27 | GAS DETECTOR         | 1        | T&L & R&D |

T&L : teaching and learning R&D : research and development

### LIST OF SERVICES

TestingWater and waste water analysis testing1. Total Suspended Solid (TSS)2. Chemical Oxygen Demand (COD)3. Biochemical Oxygen Demand (BOD)

- 4. Turbidity
- 5. E-Coli
- 6. Total Coliform
- 7. Ph

No

8. Oil & grease

\*Remarks: All testing are without ISO Certification.

LAB

LAYOUT



# WATER AND WASTE WATER TESTING







#### BIOCHEMICAL OXYGEN DEMAND (BOD)







LAB

### PICTURES



DISSOLVED OXYGEN METER

PH METER



DRYING OVEN

JAR TEST / FLOCCULATOR



TURBIDIMETER WA

WATER ANALYSIS EQUIPMENT COD REACTOR



U/V VIS SPECTROPHOTOMETER



LAMINAR FLOW

ANALYTICAL BALANCE



DUCTLESS FUMEHOOD



FURNACE



LAB PICTURES







CENTRIFUGE



SHAKER



HANDHELD MULTIPARAMETER





PORTABLE DO METER PORTABLE PH METER



COLORIMETER



GAS DETECTOR



PORTABLE AIR SAMPLER



ATOMIC ABSORPTION SPECTROSCOPY TOTAL ORGANIC CARBON ANALYZER