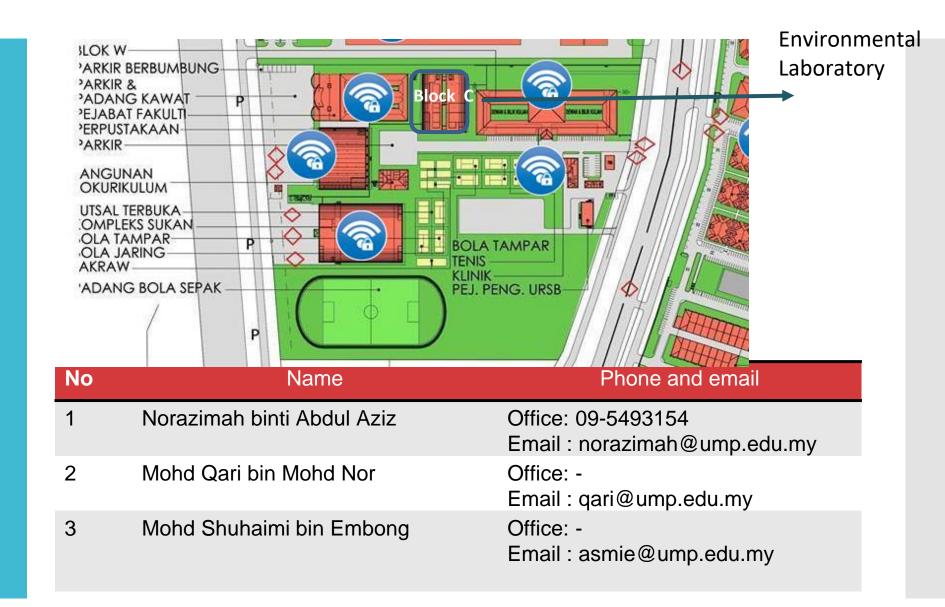

#### **FTKA LABORATORY PROFILE**

#### FTKA

### **BLOCK C**

#### ENVIRONMENTAL LABORATORY

### BASIC

# INFORMATION

Location: Block C



## LIST OF EQUIPMENTS

#### **Nature of Equipments**

- This lab consist of environmental laboratory equipment.
- Experiments are related to the environmental testings.

| No | ltem                      | Quantit | usage     |
|----|---------------------------|---------|-----------|
|    |                           | у       |           |
| 1  | DISSOLVE OXYGEN METER     | 3       | T&L & R&D |
| 2  | INCUBATOR                 | 3       | T&L & R&D |
| 3  | PH METER                  | 3       | T&L & R&D |
| 4  | VACUUM PUMP               | 3       | T&L & R&D |
| 5  | DRYING OVEN               | 5       | T&L & R&D |
| 6  | ANALYTICAL BALANCE        | 4       | T&L & R&D |
| 7  | JAR TEST / FLOCCULATOR    | 3       | T&L & R&D |
| 8  | TURBIDIMETER              | 3       | T&L & R&D |
|